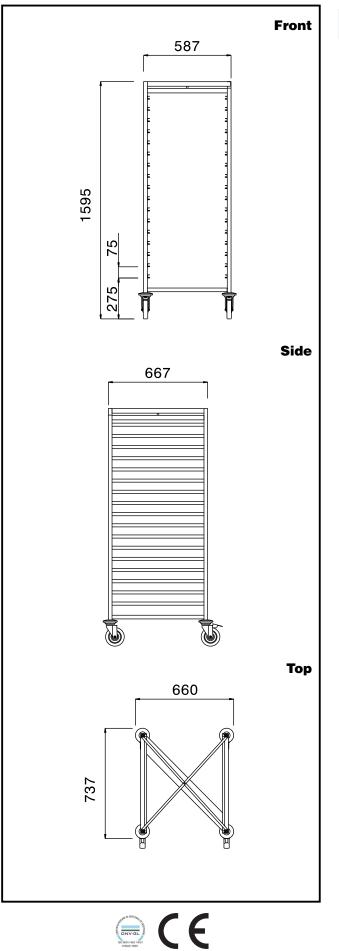

# **Key Information:**

| External dimensions, Width:  |
|------------------------------|
| 361260 (SCBS172)             |
| External dimensions, Depth:  |
| External dimensions, Height: |
| Net weight:                  |

660 mm 737 mm 1595 mm 26 kg

Service Trolleys 17GN2/1 Container Trolley, space saving

The company reserves the right to make modifications to the products without prior notice. All information correct at time of printing.