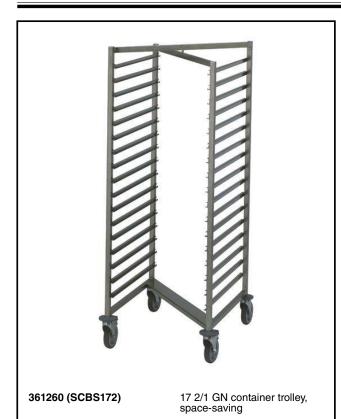

## Service Trolleys 17GN2/1 Container Trolley, space saving

**Short Form Specification** 

#### Item No.

Constructed in 304 AISI stainless steel. Framework in square 25x25mm tubing, completely welded. The structure shape allows the trolley to be stacked with others of the same kind (space saving). The C-shaped "non-tip" runners, with upturn at each end, can accommodate GN containers 2/1, 1/1, 1/2 and 1/3. N. 4 swivelling castors, two with brakes, mm125 in diameter, fitted with plastic bumpers.

### **Main Features**

- Framework in square 25x25 mm tubing, completely welded.
- Equipped with C-shaped "non-tip" runners, with upturn at each end.
- 4 pivoting Ø 125 mm wheels, 2 of which with brakes, fitted with plastic bumpers
- Accomodates 2/1 GN containers.
- Structure allows trolleys to be stacked with other space saving units.

### Construction

• Constructed entirely in 304 AISI stainless steel.